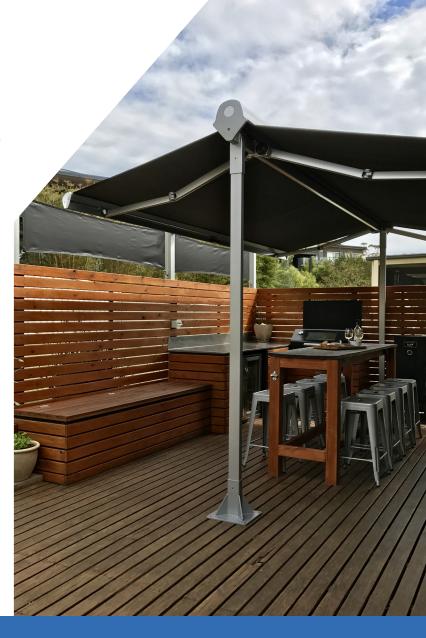

**Utu** / outdoor shading

Maximum size (mm) 6,000(W) x 3,000(P) x 3,000(H)

The Utu is a robust and simple shading system that is often used to provide shading in events and hospitality venues whilst equally suited to residential installations.

Our ability to print the Utu fabric membranes allows for large format branding opportunities and provides freedom for designers to create vibrant and interesting outdoor environments.

Motorised or manual operation available.

Standard colour is white.

Powder coating is available at a surcharge.

Both sides project and retract simultaneously

02 4622 1195

highlandshutters.com.au

sales@highlandshutters.com.au 1/8-20 Anderson Rd, Smeaton Grange NSW 2570