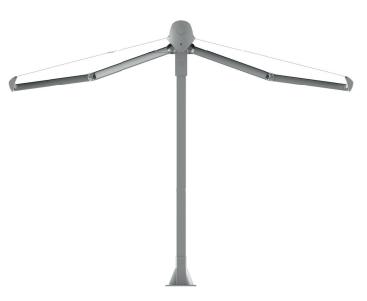

**Utu** / outdoor shading

Maximum size (mm) 6,000(W) x 3,000(P) x 3,000(H)

The Utu is a robust and simple shading system that is often used to provide shading in events and hospitality venues whilst equally suited to residential installations.

Our ability to print the Utu fabric membranes allows for large format branding opportunities and provides freedom for designers to create vibrant and interesting outdoor environments.

Motorised or manual operation available.