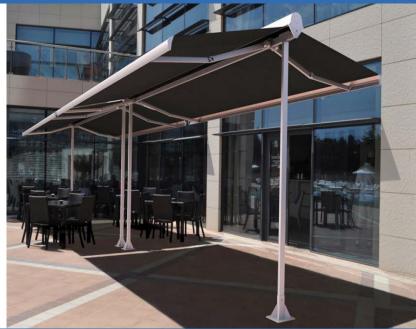

**Utu** / outdoor shading

Maximum size (mm) 6,000(W) x 3,000(P) x 3,000(H)

The Utu is a robust and simple shading system that is often used to provide shading in events and hospitality venues whilst equally suited to residential installations.

Our ability to print the Utu fabric membranes allows for large format branding opportunities and provides freedom for designers to create vibrant and interesting outdoor environments.

Motorised or manual operation available.

Standard colour is white.

Powder coating is available at a surcharge.

Both sides project and retract simultaneously

02 4622 1195

highlandshutters.com.au

sales@highlandshutters.com.au 1/8-20 Anderson Rd, Smeaton Grange NSW 2570