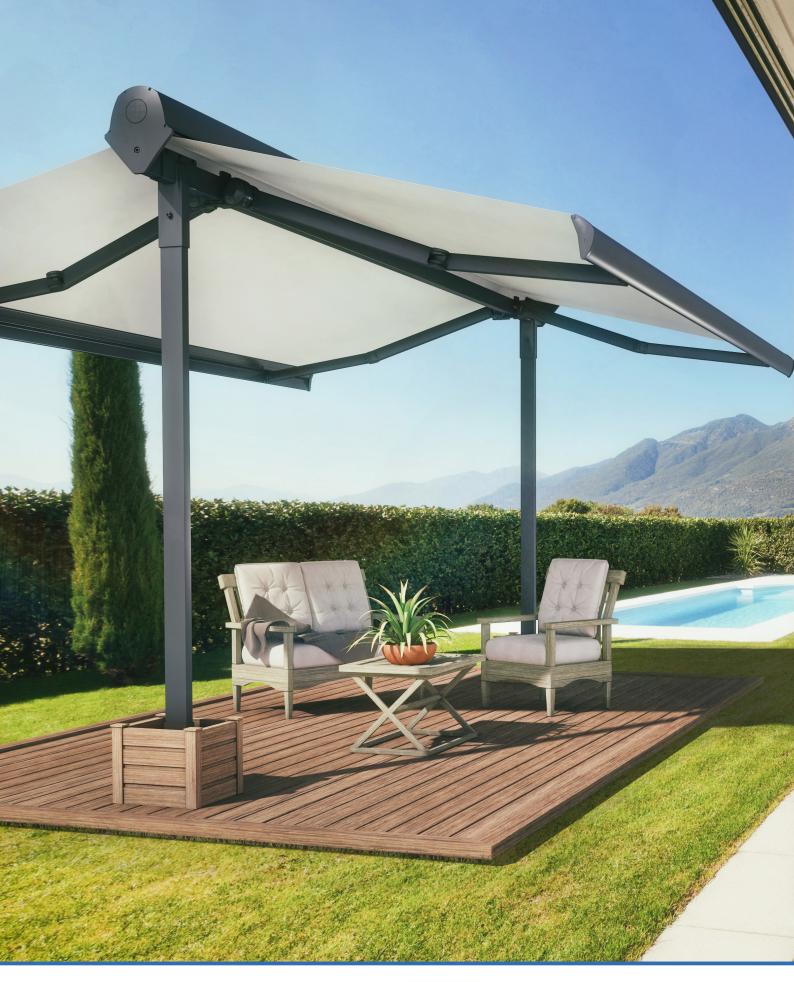

**Utu** / outdoor shading

Maximum size (mm) 6,000(W) x 3,000(P) x 3,000(H)

The Utu is a robust and simple shading system that is often used to provide shading in events and hospitality venues whilst equally suited to residential installations.

Our ability to print the Utu fabric membranes allows for large format branding opportunities and provides freedom for designers to create vibrant and interesting outdoor environments.

Motorised or manual operation available.

Standard colour is white.

Powder coating is available at a surcharge.

Both sides project and retract simultaneously

02 4622 1195

highlandshutters.com.au

sales@highlandshutters.com.au 1/8-20 Anderson Rd, Smeaton Grange NSW 2570